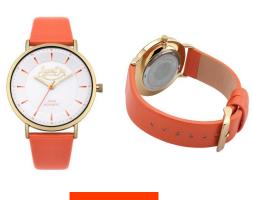

## Superdry ladies' watch SYL190OG Specifications

**BUY NOW** 

This document contains all the specifications for the Superdry SYL190OG ladies' watch. We at the DIALANDO® watch store offer a large selection of authentic watches from the best watch brands in the world.

| MATERIAL & COLOUR  |               |
|--------------------|---------------|
| Strap Material     | Real leather  |
| Strap Colour       | Orange        |
| Colour of the dial | White         |
| Glass              | Mineral glass |
|                    |               |
| DETAILS            |               |
| Water resistant    | 3 ATM         |