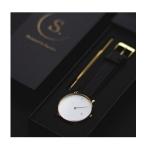

## Sandell ladies' watch SSW38-BLV\_D Specifications

**BUY NOW** 

This document contains all the specifications for the Sandell SSW38-BLV\_D ladies' watch. We at the DIALANDO® watch store offer a large selection of authentic watches from the best watch brands in the world.

| MATERIAL & COLOUR  |               |
|--------------------|---------------|
| Strap Material     | Vegan leather |
| Strap Colour       | Black         |
| Colour of the dial | White         |
| Class              |               |
| Glass              | Mineral glass |
| DETAILS            | Mineral glass |