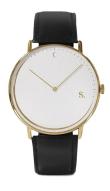

## Sandell ladies' watch SSW38-BLV\_D Specifications

**BUY NOW** 

This document contains all the specifications for the Sandell SSW38-BLV\_D ladies' watch. We at the DIALANDO® watch store offer a large selection of authentic watches from the best watch brands in the world.

| MATERIAL & COLOUR  |               |
|--------------------|---------------|
| Strap Material     | Vegan leather |
| Strap Colour       | Black         |
| Colour of the dial | White         |
| Class              |               |
| Glass              | Mineral glass |
| DETAILS            | Mineral glass |