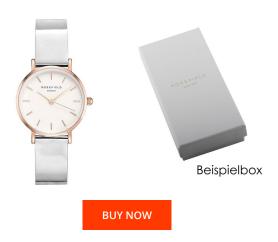

## Rosefield ladies' watch SHMWR-H30 Specifications

This document contains all the specifications for the Rosefield SHMWR-H30 ladies' watch. We at the DIALANDO® watch store offer a large selection of authentic watches from the best watch brands in the world.

| MATERIAL & COLOUR  |                                  |
|--------------------|----------------------------------|
| Strap Material     | Vegan leather                    |
| Strap Colour       | Silver                           |
| Case Material      | Stainless steel                  |
| Case Colour        | Rose gold                        |
| Case Surface       | Polished / Matted                |
| Colour of the dial | White                            |
| Glass              | Mineral glass                    |
|                    |                                  |
| DETAILS            |                                  |
| Bezel              | Fixed                            |
| Case Bottom        | Stainless steel bottom (pressed) |
| Clasp              | Pin buckle                       |
| Water resistant    | 3 ATM                            |