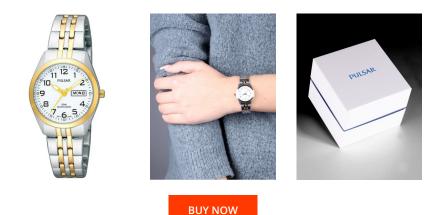

| PRODUCT INFORMATION |               |  |
|---------------------|---------------|--|
| EAN                 | 4894138016561 |  |
| Gender              | Ladies        |  |
| Brand               | Pulsar        |  |
| Collection          | Klassik       |  |
| Warranty [years]    | 2             |  |

| PRODUCT EXECUTION |                                                 |
|-------------------|-------------------------------------------------|
| Display Type      | Analogue                                        |
| Movement type     | Quartz (Battery)                                |
| Functions         | Minute / Date / Day of the week / Hour / Second |

| MATERIAL & COLOUR  |                                  |
|--------------------|----------------------------------|
| Strap Material     | Stainless steel                  |
| Strap Colour       | Silver / Gold                    |
| Case Material      | Stainless steel                  |
| Case Colour        | Silver / Gold                    |
| Case Surface       | Polished / Matted                |
| Colour of the dial | White                            |
| Glass              | Mineral glass                    |
| DETAILS            |                                  |
| Bezel              | Fixed                            |
| Case Bottom        | Stainless steel bottom (pressed) |
| Clasp              | Folding clasp                    |
| Lighting           | Luminous hands                   |
| Water resistant    | 5 ATM                            |

## MEASURES

| Case width [mm]                  | 26  |
|----------------------------------|-----|
| Case thickness [mm]              | 8   |
| Lug width [mm]                   | 14  |
| Max. wrist<br>circumference [mm] | 175 |