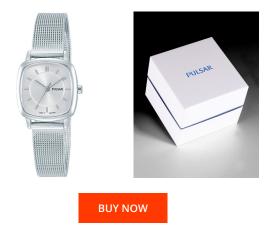

MATERIAL & COLOUR

| PRODUCT INFORMATION |               |  |
|---------------------|---------------|--|
| EAN                 | 4894138035463 |  |
| Gender              | Ladies        |  |
| Brand               | Pulsar        |  |
| Collection          | Attitude      |  |
| Warranty [years]    | 2             |  |

Analogue Quartz (Battery)

| Strap Material                | Stainless steel                                   |
|-------------------------------|---------------------------------------------------|
| Strap Colour                  | Silver                                            |
| Case Material                 | Stainless steel                                   |
| Case Colour                   | Silver                                            |
| Case Surface                  | Polished / Matted                                 |
| Colour of the dial            | White                                             |
| Glass                         | Mineral glass                                     |
|                               |                                                   |
| DETAILS                       |                                                   |
| <b>DETAILS</b><br>Bezel       | Fixed                                             |
|                               | Fixed<br>Stainless steel bottom (pressed)         |
| Bezel                         |                                                   |
| Bezel<br>Case Bottom          | Stainless steel bottom (pressed)                  |
| Bezel<br>Case Bottom<br>Clasp | Stainless steel bottom (pressed)<br>Folding clasp |

Display Type

Movement type Functions

PRODUCT EXECUTION

| MEASURES                         |     |
|----------------------------------|-----|
| Case width [mm]                  | 23  |
| Case thickness [mm]              | 7   |
| Lug width [mm]                   | 12  |
| Max. wrist<br>circumference [mm] | 180 |