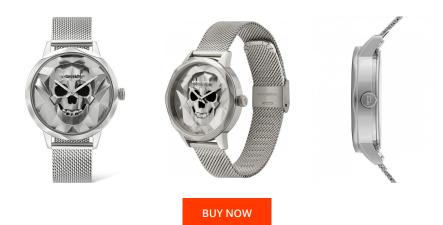

## Police ladies' watch PL16074MS.04MM Specifications

This document contains all the specifications for the Police PL16074MS.04MM ladies' watch. We at the DIALANDO<sup>®</sup> watch store offer a large selection of authentic watches from the best watch brands in the world. https://www.dialando.fi/

| PRODUCT INFORMATION |                  |               | MATERIAL & COLOUR  |                                  |
|---------------------|------------------|---------------|--------------------|----------------------------------|
| EAN                 | 4895220921909    |               | Strap Material     | Stainless steel                  |
| Gender              | Ladies           |               | Strap Colour       | Silver                           |
| Warranty [years]    | 2                | Case Material | Stainless steel    |                                  |
|                     |                  |               | Case Colour        | Silver                           |
|                     |                  |               | Case Surface       | Polished                         |
|                     |                  |               | Colour of the dial | Silver                           |
|                     |                  |               | Glass              | Mineral glass / Hardened glass   |
| RODUCT EXECUTION    |                  |               | DETAILS            |                                  |
| Display Type        | Analogue         |               | Bezel              | Fixed                            |
| lovement type       | Quartz (Battery) |               | Case Bottom        | Pressed / Stainless steel bottom |
| Functions           | Minute / Hour    |               | Clasp              | Clip clasp                       |
|                     |                  |               | Water resistant    | 3 ATM                            |