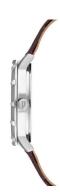

| ( |  |
|---|--|
| ( |  |
| ı |  |
|   |  |
| ( |  |
| ( |  |
| ١ |  |
|   |  |

| MATERIAL & COLOUR  |                                  |
|--------------------|----------------------------------|
| Strap Material     | Stainless steel                  |
| Strap Colour       | Violet / Black                   |
| Case Material      | Stainless steel                  |
| Case Colour        | Silver                           |
| Case Surface       | Polished                         |
| Colour of the dial | Black                            |
| Glass              | Mineral glass / Hardened glass   |
| DETAILS            |                                  |
| Bezel              | Fixed                            |
| Case Bottom        | Stainless steel bottom / Pressed |
| Clasp              | Buckle                           |
|                    |                                  |

| MEASURES            |    |
|---------------------|----|
| Case width [mm]     | 36 |
| Case thickness [mm] | 9  |

Analogue Quartz (Battery)

Hour / Minute

PRODUCT EXECUTION

Display Type

Movement type
Functions