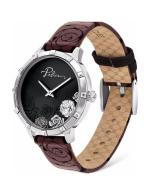

| ( |  |
|---|--|
| ( |  |
| ı |  |
|   |  |
| ( |  |
| ( |  |
| ١ |  |
|   |  |

| MATERIAL & COLOUR  |                                  |
|--------------------|----------------------------------|
| Strap Material     | Stainless steel                  |
| Strap Colour       | Violet / Black                   |
| Case Material      | Stainless steel                  |
| Case Colour        | Silver                           |
| Case Surface       | Polished                         |
| Colour of the dial | Black                            |
| Glass              | Mineral glass / Hardened glass   |
| DETAILS            |                                  |
| Bezel              | Fixed                            |
| Case Bottom        | Stainless steel bottom / Pressed |
| Clasp              | Buckle                           |
|                    |                                  |

| MEASURES            |    |
|---------------------|----|
| Case width [mm]     | 36 |
| Case thickness [mm] | 9  |

Analogue Quartz (Battery)

Hour / Minute

PRODUCT EXECUTION

Display Type

Movement type
Functions