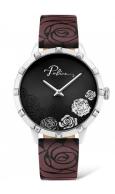

| ( |  |
|---|--|
| ( |  |
| ı |  |
|   |  |
| ( |  |
| ( |  |
| ١ |  |
|   |  |

| MATERIAL & COLOUR  |                                  |
|--------------------|----------------------------------|
| Strap Material     | Stainless steel                  |
| Strap Colour       | Violet / Black                   |
| Case Material      | Stainless steel                  |
| Case Colour        | Silver                           |
| Case Surface       | Polished                         |
| Colour of the dial | Black                            |
| Glass              | Mineral glass / Hardened glass   |
| DETAILS            |                                  |
| Bezel              | Fixed                            |
| Case Bottom        | Stainless steel bottom / Pressed |
| Clasp              | Buckle                           |
|                    |                                  |

| MEASURES            |    |
|---------------------|----|
| Case width [mm]     | 36 |
| Case thickness [mm] | 9  |

Analogue Quartz (Battery)

Hour / Minute

PRODUCT EXECUTION

Display Type

Movement type
Functions