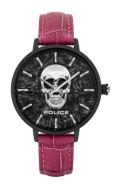

## Police ladies' watch PL16032MSB.02 Specifications

**BUY NOW** 

This document contains all the specifications for the Police Miona PL16032MSB.02 ladies' watch. We at the DIALANDO® watch store offer a large selection of authentic watches from the best watch brands in the world.

| MATERIAL & COLOUR  |                   |
|--------------------|-------------------|
| Strap Material     | Real leather      |
| Strap Colour       | Pink              |
| Case Material      | Stainless steel   |
| Case Colour        | Black             |
| Case Surface       | Polished / Matted |
| Colour of the dial | Black             |
| Glass              | Mineral glass     |
|                    |                   |
| DETAILS            |                   |
| Danal .            | Fired             |

| DETAILS         |                                  |
|-----------------|----------------------------------|
| Bezel           | Fixed                            |
| Case Bottom     | Stainless steel bottom (pressed) |
| Clasp           | Pin buckle                       |
| Water resistant | 3 ATM                            |