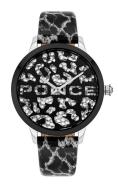

## Police ladies' watch PL16028MSTB.02 Specifications

**BUY NOW** 

This document contains all the specifications for the Police PL16028MSTB.02 ladies' watch. We at the DIALANDO® watch store offer a large selection of authentic watches from the best watch brands in the world.

36

11

| MATERIAL & COLOUR  |                                  |
|--------------------|----------------------------------|
| Strap Material     | Calf leather                     |
| Strap Colour       | Black / Grey                     |
| Case Material      | Stainless steel                  |
| Case Colour        | Silver / Black                   |
| Case Surface       | Polished / Matted                |
| Colour of the dial | Silver / Black                   |
| Glass              | Mineral glass / Hardened glass   |
| DETAILS            |                                  |
| Bezel              | Fixed                            |
| Case Bottom        | Stainless steel bottom / Pressed |
| Clasp              | Buckle                           |
|                    |                                  |