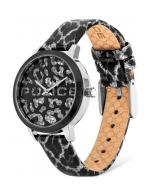

36

11

| MATERIAL & COLOUR  |                                  |
|--------------------|----------------------------------|
| Strap Material     | Calf leather                     |
| Strap Colour       | Black / Grey                     |
| Case Material      | Stainless steel                  |
| Case Colour        | Silver / Black                   |
| Case Surface       | Polished / Matted                |
| Colour of the dial | Silver / Black                   |
| Glass              | Mineral glass / Hardened glass   |
| DETAILS            |                                  |
| Bezel              | Fixed                            |
| Case Bottom        | Stainless steel bottom / Pressed |
| Clasp              | Buckle                           |
|                    |                                  |