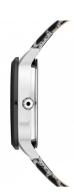

| PRODUCT EXECUTION |                  |  |
|-------------------|------------------|--|
| Display Type      | Analogue         |  |
| Movement type     | Quartz (Battery) |  |
| Functions         | Minute / Hour    |  |
| MEASURES          |                  |  |

Case width [mm]

Case thickness [mm]