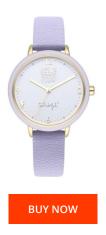

## Mr Wonderful ladies' watch WR20300 Specifications

This document contains all the specifications for the Mr Wonderful WR20300 ladies' watch. We at the DIALANDO<sup>®</sup> watch store offer a large selection of authentic watches from the best watch brands in the world.

| MATERIAL & COLOUR    |                   |
|----------------------|-------------------|
| Strap Material       | Synthetic leather |
| Strap Colour         | Rose gold         |
| Colour of the dial   | Grey              |
| Glass                | Mineral glass     |
|                      |                   |
| DETAILS              |                   |
| <b>DETAILS</b> Clasp | Buckle            |