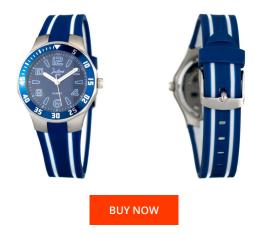

| PRODUCT INFORMATION |                  | MATERIAL & COLOUR |                    |                                                        |
|---------------------|------------------|-------------------|--------------------|--------------------------------------------------------|
| EAN                 | 8431777777413    |                   | Strap Material     | Rubber                                                 |
| Gender              | Ladies           |                   | Strap Colour       | Blue                                                   |
| Warranty [years]    | 2                |                   | Colour of the dial | Blue                                                   |
|                     |                  |                   | Glass              | Mineral glass                                          |
|                     |                  |                   |                    |                                                        |
| PRODUCT EXECUTION   |                  | DETAILS           |                    |                                                        |
| Display Type        | Analogue         |                   | Clasp              | Snap fastener                                          |
| Movement type       | Quartz (Battery) |                   | Water resistant    | (Please ask customer service or see the closing cover) |
|                     |                  |                   |                    |                                                        |
| MEASURES            |                  |                   |                    |                                                        |
| Case width [mm]     | 31               |                   |                    |                                                        |