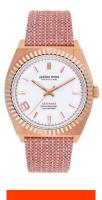

## Jason Hyde ladies' watch JH20012 Specifications

**BUY NOW** 

This document contains all the specifications for the Jason Hyde JH20012 ladies' watch. We at the DIALANDO® watch store offer a large selection of authentic watches from the best watch brands in the world.

| MATERIAL & COLOUR    |               |
|----------------------|---------------|
| Strap Material       | Textile       |
| Strap Colour         | Red           |
| Colour of the dial   | White         |
| Glass                | Mineral glass |
|                      |               |
| DETAILS              |               |
| <b>DETAILS</b> Clasp | Buckle        |