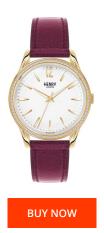

## Henry London ladies' watch HL39-SS-0068 Specifications

This document contains all the specifications for the Henry London HL39-SS-0068 ladies' watch. We at the DIALANDO® watch store offer a large selection of authentic watches from the best watch brands in the world.

| MATERIAL & COLOUR  |               |
|--------------------|---------------|
| Strap Material     | Real leather  |
| Strap Colour       | Red           |
| Colour of the dial | White         |
| Glass              | Mineral glass |
|                    |               |
| DETAILS            |               |