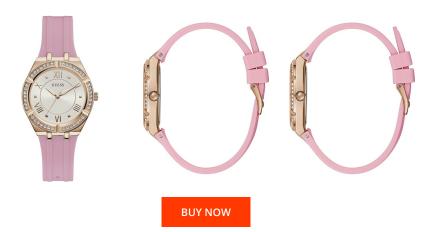

## Guess ladies' watch GW0034L3 Specifications

This document contains all the specifications for the Guess Cosmo GW0034L3 ladies' watch. We at the DIALANDO® watch store offer a large selection of authentic watches from the best watch brands in the world.

| MEASURES            |    |
|---------------------|----|
| Case width [mm]     | 36 |
| Case thickness [mm] | 10 |

| MATERIAL & COLOUR  |                                      |
|--------------------|--------------------------------------|
| Strap Material     | Silicone                             |
| Strap Colour       | Pink                                 |
| Case Material      | Stainless steel                      |
| Case Colour        | Rose gold                            |
| Case Surface       | Polished / Matted                    |
| Colour of the dial | Silver                               |
|                    |                                      |
| Glass              | Mineral glass / Hardened glass       |
| Glass  DETAILS     | Mineral glass / Hardened glass       |
|                    | Mineral glass / Hardened glass Fixed |
| DETAILS            |                                      |