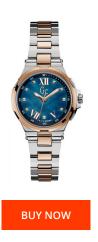

## Gc ladies' watch Y33001L7 Specifications

This document contains all the specifications for the Gc Y33001L7 ladies' watch. We at the DIALANDO® watch store offer a large selection of authentic watches from the best watch brands in the world.

| MATERIAL & COLOUR  |                 |
|--------------------|-----------------|
| Strap Material     | Stainless steel |
| Strap Colour       | Silver          |
| Colour of the dial | Blue            |
| Glass              | Mineral glass   |
|                    |                 |
| DETAILS            |                 |