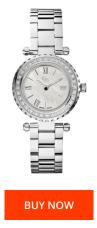

## **DIALANDO**<sup>®</sup>

Gc ladies' watch X70105L1S Specifications

This document contains all the specifications for the Gc X70105L1S ladies' watch. We at the DIALANDO<sup>®</sup> watch store offer a large selection of authentic watches from the best watch brands in the world. https://www.dialando.fi/

| PRODUCT INFORMATION |               |                    | MATERIAL & COLOUR |                 |
|---------------------|---------------|--------------------|-------------------|-----------------|
| EAN                 | 0091661408175 |                    | Strap Material    | Stainless steel |
| Gender              | Ladies        |                    | Strap Colour      | Silver          |
| Warranty [years]    | 2             | Colour of the dial | White             |                 |
|                     |               |                    | Glass             | Mineral glass   |
|                     |               |                    |                   |                 |
| PRODUCT EXECUTION   |               |                    | MEASURES          |                 |
| Display Type        | Analogue      |                    | Case width [mm]   | 29              |