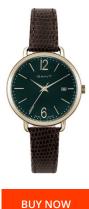

## Gant ladies' watch GT068005 Specifications

This document contains all the specifications for the Gant GT068005 ladies' watch. We at the DIALANDO® watch store offer a large selection of authentic watches from the best watch brands in the world. https://www.dialando.fi/

| PRODUCT INFORMATION |                               |
|---------------------|-------------------------------|
| EAN                 | 7630043924860                 |
| Gender              | Ladies                        |
| Brand               | Gant                          |
| Collection          | Mirabel Lady                  |
| Warranty [years]    | 2                             |
| PRODUCT EXECUTION   |                               |
| Display Type        | Analogue                      |
| Movement type       | Quartz (Battery)              |
| Functions           | Date / Second / Minute / Hour |
| MEASURES            |                               |
| WILASORLS           |                               |

| MATERIAL & COLOUR  |                 |
|--------------------|-----------------|
| Strap Material     | Real leather    |
| Strap Colour       | Black           |
| Case Material      | Stainless steel |
| Colour of the dial | Black           |
| Glass              | Mineral glass   |
|                    |                 |
| DETAILS            |                 |
| DETAILS Clasp      | Pin buckle      |