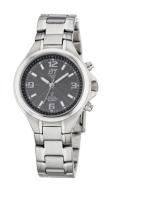

## ETT (Eco Tech Time) ladies' watch ELS-11177-31M Specifications

**BUY NOW** 

This document contains all the specifications for the ETT Eco Tech Time ELS-11177-31M ladies' watch. We at the DIALANDO® watch store offer a large selection of authentic watches from the best watch brands in the world. https://www.dialando.fi/

| MATERIAL & COLOUR  |                   |
|--------------------|-------------------|
| Strap Material     | Stainless steel   |
| Strap Colour       | Silver            |
| Case Material      | Stainless steel   |
| Case Colour        | Silver            |
| Case Surface       | Polished / Matted |
| Colour of the dial | Grey              |
| Glass              | Mineral glass     |
|                    |                   |
|                    |                   |

| DETAILS         |                                  |
|-----------------|----------------------------------|
| Bezel           | Fixed                            |
| Case Bottom     | Stainless steel bottom (pressed) |
| Clasp           | Folding clasp                    |
| Lighting        | Luminous hands                   |
| Water resistant | 5 ATM                            |