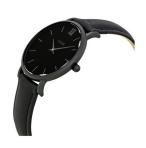

## Cluse ladies' watch CL30008 Specifications

**BUY NOW** 

This document contains all the specifications for the Cluse CL30008 ladies' watch. We at the DIALANDO® watch store offer a large selection of authentic watches from the best watch brands in the world.

| MATERIAL & COLOUR  |               |
|--------------------|---------------|
| Strap Material     | Real leather  |
| Strap Colour       | Black         |
| Case Colour        | Black         |
| Colour of the dial | Black         |
| Glass              | Mineral glass |
| DETAILS            |               |
| Clasp              | Strap Buckle  |
| Water resistant    | 3 ATM         |