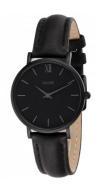

## Cluse ladies' watch CL30008 Specifications

**BUY NOW** 

This document contains all the specifications for the Cluse CL30008 ladies' watch. We at the DIALANDO® watch store offer a large selection of authentic watches from the best watch brands in the world.

| MATERIAL & COLOUR  |               |
|--------------------|---------------|
| Strap Material     | Real leather  |
| Strap Colour       | Black         |
| Case Colour        | Black         |
| Colour of the dial | Black         |
| Glass              | Mineral glass |
| DETAILS            |               |
| Clasp              | Strap Buckle  |
| Water resistant    | 3 ATM         |