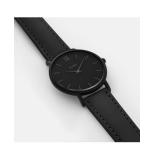

## Cluse ladies' watch CL30008 Specifications

**BUY NOW** 

This document contains all the specifications for the Cluse CL30008 ladies' watch. We at the DIALANDO® watch store offer a large selection of authentic watches from the best watch brands in the world.

| MATERIAL & COLOUR  |               |
|--------------------|---------------|
| Strap Material     | Real leather  |
| Strap Colour       | Black         |
| Case Colour        | Black         |
| Colour of the dial | Black         |
| Glass              | Mineral glass |
| DETAILS            |               |
| Clasp              | Strap Buckle  |
| Water resistant    | 3 ATM         |