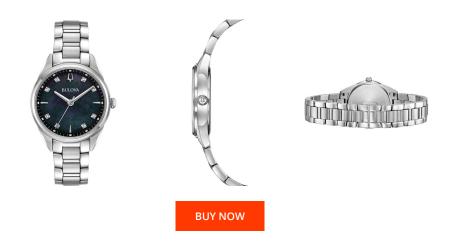

| PRODUCT INFORMATION |               |  |
|---------------------|---------------|--|
| EAN                 | 7613077561331 |  |
| Gender              | Ladies        |  |
| Brand               | Bulova        |  |
| Collection          | Klassik       |  |
| Warranty [years]    | 2             |  |

| MATERIAL & COLOUR  |                   |
|--------------------|-------------------|
| Strap Material     | Stainless steel   |
| Strap Colour       | Silver            |
| Case Material      | Stainless steel   |
| Case Colour        | Silver            |
| Case Surface       | Polished / Matted |
| Colour of the dial | Black             |
| Stone type         | Diamonds          |
| Glass              | Sapphire glass    |

| Display Type        | Analogue               |
|---------------------|------------------------|
| Movement type       | Quartz (Battery)       |
| Movement Name       | Miyota                 |
| Functions           | Hour / Second / Minute |
| MEASURES            |                        |
| Case width [mm]     | 34                     |
| Case thickness [mm] | 9                      |
| Lug width [mm]      | 15                     |
| Max. wrist          | 190                    |

180

| DETAILS         |                                  |
|-----------------|----------------------------------|
| Bezel           | Fixed                            |
| Case Bottom     | Stainless steel bottom (pressed) |
| Clasp           | Folding clasp                    |
| Water resistant | 3 ATM                            |