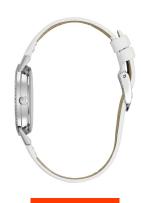

| MATERIAL & COLOUR  |                                        |
|--------------------|----------------------------------------|
| Strap Material     | Calf leather                           |
| Strap Colour       | White                                  |
| Case Material      | Stainless steel                        |
| Case Colour        | Silver                                 |
| Case Surface       | Matted / Polished                      |
| Colour of the dial | Mother of pearl                        |
| Glass              | Hardened glass / Mineral glass         |
| DETAILS            |                                        |
|                    |                                        |
| Bezel              | Fixed                                  |
| Bezel Case Bottom  | Fixed Pressed / Stainless steel bottom |
|                    |                                        |