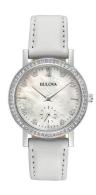

## Bulova ladies' watch 96L245 Specifications

**BUY NOW** 

This document contains all the specifications for the Bulova 96L245 ladies' watch. We at the DIALANDO® watch store offer a large selection of authentic watches from the best watch brands in the world.

| MATERIAL & COLOUR  |                                        |
|--------------------|----------------------------------------|
| Strap Material     | Calf leather                           |
| Strap Colour       | White                                  |
| Case Material      | Stainless steel                        |
| Case Colour        | Silver                                 |
| Case Surface       | Matted / Polished                      |
| Colour of the dial | Mother of pearl                        |
| Glass              | Hardened glass / Mineral glass         |
| DETAILS            |                                        |
|                    |                                        |
| Bezel              | Fixed                                  |
| Bezel Case Bottom  | Fixed Pressed / Stainless steel bottom |
|                    |                                        |