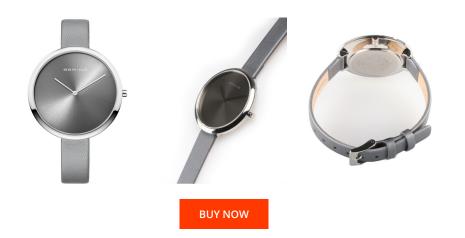

## **DIALANDO**<sup>®</sup>

Bering ladies' watch 12240-609 Specifications

This document contains all the specifications for the Bering 12240-609 ladies' watch. We at the DIALANDO<sup>®</sup> watch store offer a large selection of authentic watches from the best watch brands in the world. https://www.dialando.fi/

| MATERIAL & COLOUR  |                                  |
|--------------------|----------------------------------|
| Strap Material     | Real leather                     |
| Strap Colour       | Grey                             |
| Case Material      | Stainless steel                  |
| Case Colour        | Silver                           |
| Case Surface       | Polished / Matted                |
| Colour of the dial | Grey                             |
| Glass              | Sapphire glass                   |
|                    |                                  |
| DETAILS            |                                  |
| Bezel              | Fixed                            |
| Case Bottom        | Stainless steel bottom (pressed) |
| Clasp              | Pin buckle                       |
| Water resistant    | 3 ATM                            |

| PRODUCT EXECUTION |                  |
|-------------------|------------------|
| Display Type      | Analogue         |
| Movement type     | Quartz (Battery) |
| Functions         | Hour / Minute    |

## MEASURES

| Case width [mm]                  | 40  |
|----------------------------------|-----|
| Case thickness [mm]              | 7   |
| Lug width [mm]                   | 12  |
| Max. wrist<br>circumference [mm] | 200 |