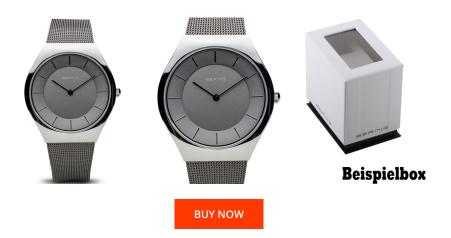

## **DIALANDO**<sup>®</sup>

Bering ladies' watch 11936-309 Specifications

This document contains all the specifications for the Bering Classic 11936-309 ladies' watch. We at the DIALANDO<sup>®</sup> watch store offer a large selection of authentic watches from the best watch brands in the world. https://www.dialando.fi/

MATERIAL & COLOUR

Water resistant

| PRODUCT INFORMATION |               |  |
|---------------------|---------------|--|
| EAN                 | 4894041203003 |  |
| Gender              | Ladies        |  |
| Brand               | Bering        |  |
| Collection          | Classic       |  |
| Warranty [years]    | 2             |  |

| Strap Material     | Stainless steel                  |
|--------------------|----------------------------------|
| Strap Colour       | Silver                           |
| Case Material      | Stainless steel                  |
| Case Colour        | Silver                           |
| Case Surface       | Polished                         |
| Colour of the dial | Grey                             |
| Glass              | Sapphire glass                   |
| DETAILS            |                                  |
| Bezel              | Fixed                            |
| Case Bottom        | Stainless steel bottom (pressed) |
| Clasp              | Clip clasp                       |
|                    |                                  |