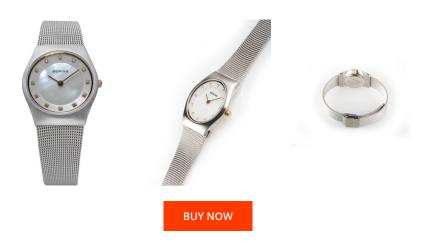

## Bering ladies' watch 11927-004 Specifications

This document contains all the specifications for the Bering 11927-004 ladies' watch. We at the DIALANDO® watch store offer a large selection of authentic watches from the best watch brands in the world.

https://www.dialando.fi/

| PRODUCT INFORMATION |               |
|---------------------|---------------|
| EAN                 | 4894041910796 |
| Gender              | Ladies        |
| Brand               | Bering        |
| Collection          | Classic       |
| Warranty [years]    | 2             |

| PRODUCT EXECUTION |                  |
|-------------------|------------------|
| Display Type      | Analogue         |
|                   |                  |
| Movement type     | Quartz (Battery) |
| Functions         | Hour / Minute    |
|                   |                  |

| MEASURES                      |     |
|-------------------------------|-----|
| Case width [mm]               | 27  |
| Case thickness [mm]           | 6   |
| Lug width [mm]                | 17  |
| Max. wrist circumference [mm] | 195 |

| MATERIAL & COLOUR  |                                  |
|--------------------|----------------------------------|
| Strap Material     | Stainless steel                  |
| Strap Colour       | Silver                           |
| Case Material      | Stainless steel                  |
| Case Colour        | Silver                           |
| Case Surface       | Matted / Polished                |
| Colour of the dial | White                            |
| Stone type         | Swarovski                        |
| Glass              | Sapphire glass                   |
| DETAILS            |                                  |
| Bezel              | Fixed                            |
| Case Bottom        | Stainless steel bottom (pressed) |

| DETAILS         |                                  |
|-----------------|----------------------------------|
| Bezel           | Fixed                            |
| Case Bottom     | Stainless steel bottom (pressed) |
| Clasp           | Pin buckle                       |
| Water resistant | 5 ATM                            |