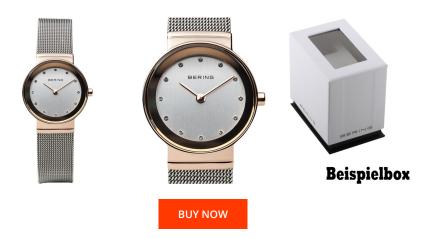

## **DIALANDO**<sup>®</sup>

Bering ladies' watch 10126-066 Specifications

This document contains all the specifications for the Bering 10126-066 ladies' watch. We at the DIALANDO<sup>®</sup> watch store offer a large selection of authentic watches from the best watch brands in the world. https://www.dialando.fi/

| PRODUCT INFORMATION |               |
|---------------------|---------------|
| EAN                 | 4894041919195 |
| Gender              | Ladies        |
| Brand               | Bering        |
| Collection          | Classic       |
| Warranty [years]    | 2             |

| MATERIAL & COLOUR  |                 |
|--------------------|-----------------|
| Strap Material     | Stainless steel |
| Strap Colour       | Silver          |
| Case Material      | Stainless steel |
| Case Colour        | Rose gold       |
| Case Surface       | Polished        |
| Colour of the dial | Silver          |
| Stone type         | Swarovski       |
| Glass              | Sapphire glass  |

| PRODUCT EXECUTION |                  |
|-------------------|------------------|
| Display Type      | Analogue         |
| Movement type     | Quartz (Battery) |
| Functions         | Minute / Hour    |

| DETAILS         |                                  |
|-----------------|----------------------------------|
| Bezel           | Fixed                            |
| Case Bottom     | Stainless steel bottom (pressed) |
| Clasp           | Clip clasp                       |
| Water resistant | 5 ATM                            |

## MEASURES

| Case width [mm]                  | 26  |
|----------------------------------|-----|
| Case thickness [mm]              | 6   |
| Lug width [mm]                   | 14  |
| Max. wrist<br>circumference [mm] | 190 |